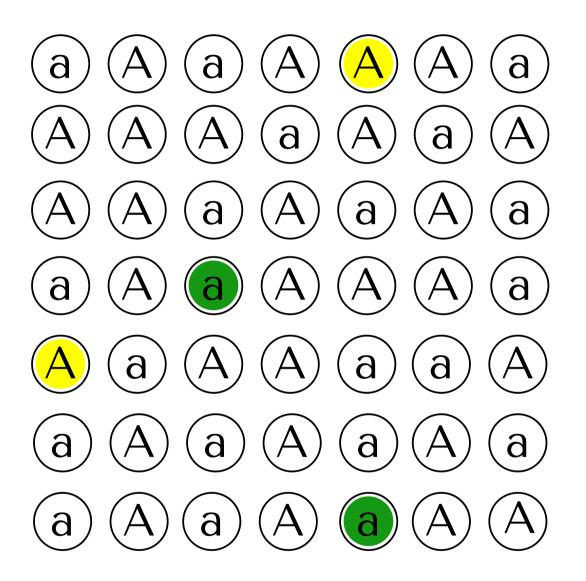

tter Ii

Color in the objects that start with the letter "li"





#### The Letter Ee

Color in the objects that start with the letter "Ee"





#### The Letter Aa

Color in the objects that start with the letter "Aa"







#### COUNT AND MATCH





DIRECTIONS: Trace the letters, then color the circles that have the letter you traced.





DIRECTIONS: Trace the letters, then color the circles that have the letter you traced. is for Elephant



DIRECTIONS: Trace the letters, then color the circles that have the letter you traced.





DIRECTIONS: Trace the letters, then color the circles that have the letter you traced.





DIRECTIONS: Trace the letters, then color the circles that have the letter you traced. is for Umbrella











#### DO-A-DOT

Mark the dots: A= yellow and a=green





# HANDWRITING PRACTICE