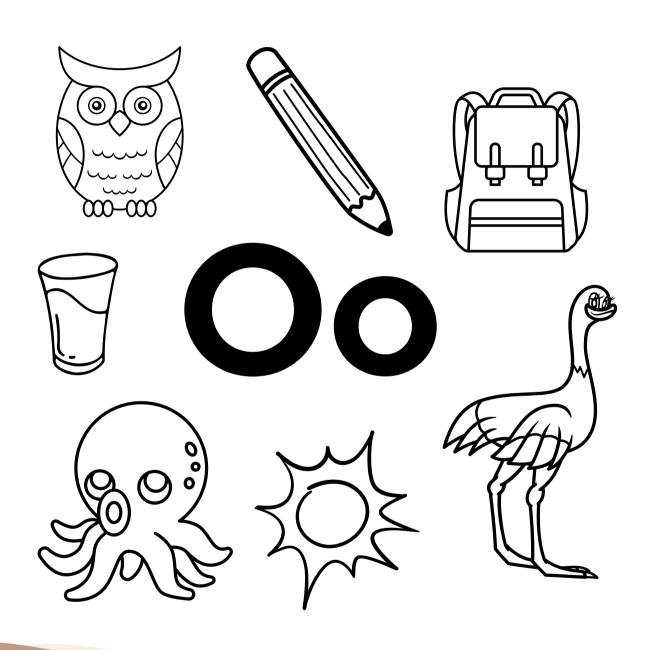

d color them



# TRACE THE SHAPES



# MATCHING SHAPES

Connect and match the object to its corresponding shape



# MATCH THE COLORS



## I KNOW THE COLOR





# I KNOW THE COLOR





## WRITE THE NUMBER



#### TRACE



## WRITE

#### SAME AND DIFFERENT

Color the pictures that are the **SAME** 







#### SAME AND DIFFERENT

Color the pictures that are the **DIFFERENT** 



# TRACE & COLOR THE SQUARES



#### LET'S HELP HIM GO BACK TO EARTH AND MEET HIS FRIENDS





#### PARTS OF THE HEAD

COMPLETE THE SPACES WITH THE FOLLOWING PARTS:

HAIR | EAR | EYE | NOSE | LIP | CHIN



# SHORT AND TALL

COLOR THE PICTURE THAT IS TALL











#### The Letter Uu

Color in the objects that start with the letter "Uu"





#### The Letter Oo

Color in the objects that start with the letter "Oo"





#### The Letter Ii

Color in the objects that start with the letter "li"





#### The Letter Ee

Color in the objects that start with the letter "Ee"





#### The Letter Aa

Color in the objects that start with the letter "Aa"







#### COUNT AND MATCH





DIRECTIONS: Trace the letters, then color the circles that have the letter you traced.





DIRECTIONS: Trace the letters, then color the circles that have the letter you traced. is for Elephant



DIRECTIONS: Trace the letters, then color the circles that have the letter you traced.





DIRECTIONS: Trace the letters, then color the circles that have the letter you traced.





DIRECTIONS: Trace the letters, then color the circles that have the letter you traced. is for Umbrella











#### DO-A-DOT

Mark the dots: A= yello