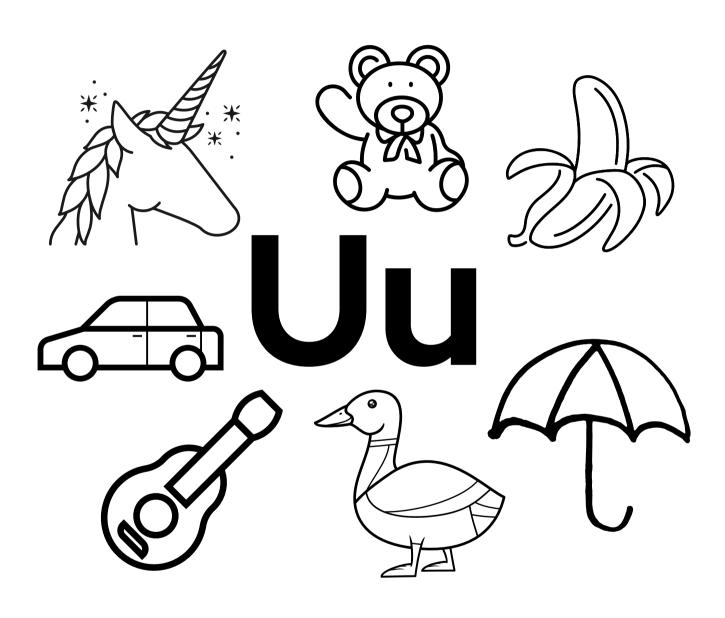

ercase letter

# TRACE THE SOUND







# MATCH AND COLOR

Match the shapes and color them



# TRACE THE SHAPES



# MATCHING SHAPES

Connect and match the object to its corresponding shape



# MATCH THE COLORS



## I KNOW THE COLOR





# I KNOW THE COLOR





## WRITE THE NUMBER



#### TRACE



## WRITE

#### SAME AND DIFFERENT

Color the pictures that are the **SAME** 







#### SAME AND DIFFERENT

Color the pictures that are the **DIFFERENT** 



# TRACE & COLOR THE SQUARES



#### LET'S HELP HIM GO BACK TO EARTH AND MEET HIS FRIENDS





#### PARTS OF THE HEAD

COMPLETE THE SPACES WITH THE FOLLOWING PARTS:

HAIR | EAR | EYE | NOSE | LIP | CHIN



# SHORT AND TALL

COLOR THE PICTURE THAT IS TALL











#### The Letter Uu

Color in the objects that start with the letter "Uu"





#### The Letter Oo

Color in the objects that start with the letter "Oo"





#### The Letter Ii

Color in the objects that start with the letter "li"





#### The Letter Ee

Color in the objects that start with the letter "Ee"





#### The Letter Aa

Color in the objects that start with the letter "Aa"







#### COUNT AND MATCH





DIRECTIONS: Trace the letters, then color the circles that have the letter you traced.





DIRECTIONS: Trace the letters, then color the circles that have the letter you traced. is for Elephant



DIRECTIONS: Trace the letters, then color the circles that have the letter you traced.





DIRECTIONS: Trace the letters, then color the circles that have the letter you traced.





DIRECTIONS: Trace the letters, then color the circles that have the letter