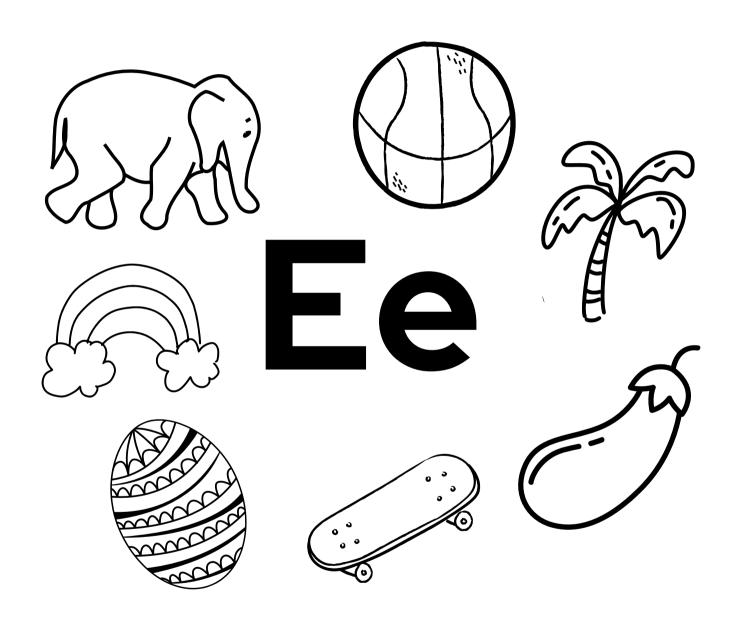

R





# I KNOW THE COLOR





## WRITE THE NUMBER



#### TRACE



## WRITE

#### SAME AND DIFFERENT

Color the pictures that are the **SAME** 







#### SAME AND DIFFERENT

Color the pictures that are the **DIFFERENT** 



# TRACE & COLOR THE SQUARES



#### LET'S HELP HIM GO BACK TO EARTH AND MEET HIS FRIENDS





#### PARTS OF THE HEAD

COMPLETE THE SPACES WITH THE FOLLOWING PARTS:

HAIR | EAR | EYE | NOSE | LIP | CHIN



# SHORT AND TALL

COLOR THE PICTURE THAT IS TALL











#### The Letter Uu

Color in the objects that start with the letter "Uu"





#### The Letter Oo

Color in the objects that start with the letter "Oo"





#### The Letter Ii

Color in the objects that start with the letter "li"





#### The Letter Ee

Color in the objects that start with the letter "Ee"





#### The Letter Aa

Color in the objects that start with the letter "Aa"







#### COUNT AND MATCH





DIRECTIONS: Trace the letters, then color the circles that have the letter you traced.





DIRECTIONS: Trace the letters, then color the circles that have the letter you traced. is for Elephant



DIRECTIONS: Trace the letters, then color the circles that have the letter you traced.





DIRECTIONS: Trace the letters, then color the circles that have the letter you traced.





DIRECTIONS: Trace the letters, then color the circles that have the letter you traced. is for Umbrella











#### DO-A-DOT

Mark the dots: A= yellow and a=green





# HANDWRITING PRACTICE