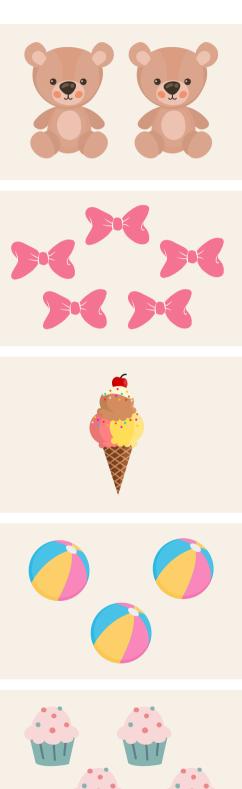

#### COUNT AND MATCH

Draw a line to connect and match

| <u> </u> |                                           | · · · · · · · · · · · · · · · · · · · | <u> </u>                              | <br> |
|----------|-------------------------------------------|---------------------------------------|---------------------------------------|------|
|          |                                           |                                       |                                       |      |
|          |                                           |                                       |                                       |      |
|          |                                           |                                       | · · · · · · · · · · · · · · · · · · · |      |
|          | <br>· · · · · · · · · · · · · · · · · · · |                                       |                                       |      |