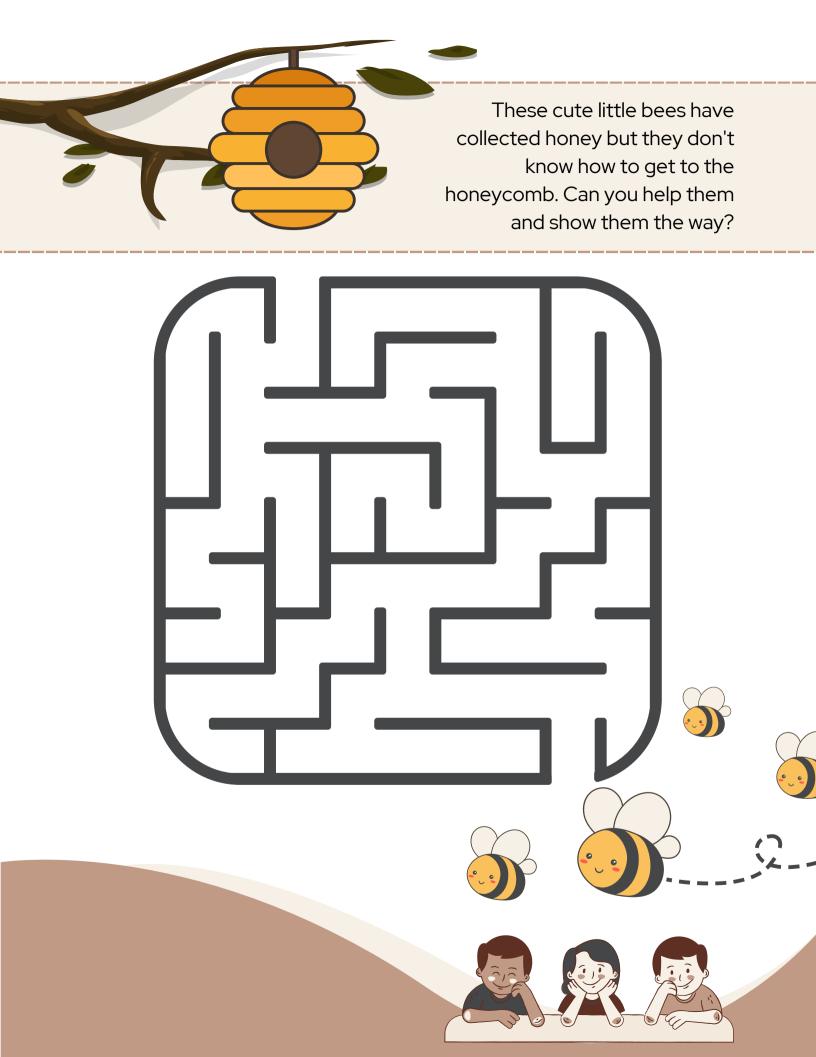

SAME AND DIFFERENT

Color the pictures that are the **SAME** 







#### SAME AND DIFFERENT

Color the pictures that are the **DIFFERENT** 



# TRACE & COLOR THE SQUARES



#### LET'S HELP HIM GO BACK TO EARTH AND MEET HIS FRIENDS





#### PARTS OF THE HEAD

COMPLETE THE SPACES WITH THE FOLLOWING PARTS:

HAIR | EAR | EYE | NOSE | LIP | CHIN



# SHORT AND TALL

COLOR THE PICTURE THAT IS TALL











#### The Letter Uu

Color in the objects that start with the letter "Uu"





#### The Letter Oo

Color in the objects that start with the letter "Oo"





#### The Letter Ii

Color in the objects that start with the letter "li"





#### The Letter Ee

Color in the objects that start with the letter "Ee"





#### The Letter Aa

Color in the objects that start with the letter "Aa"







#### COUNT AND MATCH





DIRECTIONS: Trace the letters, then color the circles that have the letter you traced.





DIRECTIONS: Trace the letters, then color the circles that have the letter you traced. is for Elephant



DIRECTIONS: Trace the letters, then color the circles that have the letter you traced.





DIRECTIONS: Trace the letters, then color the circles that have the letter you traced.





DIRECTIONS: Trace the letters, then color the circles that have the letter you traced. is for Umbrella











#### DO-A-DOT

Mark the dots: A= yellow and a=green





# HANDWRITING PRACTICE