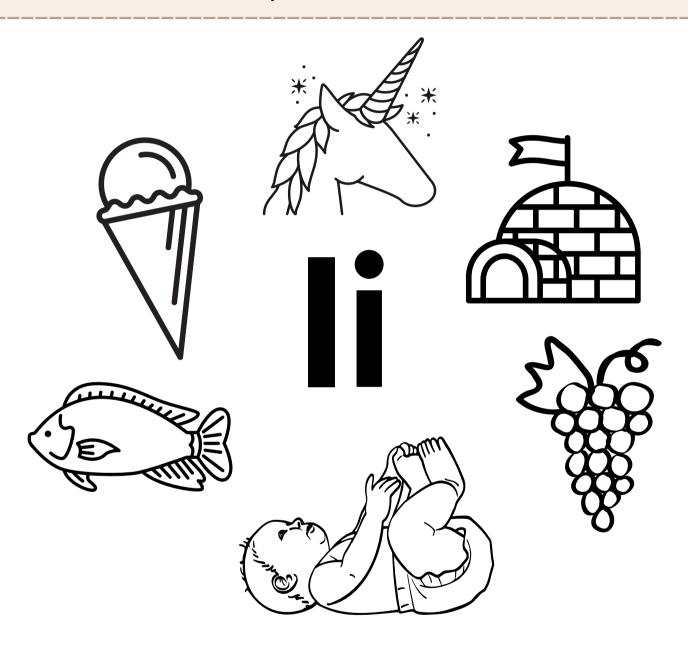

object to its corresponding shape



# MATCH THE COLORS



## I KNOW THE COLOR





# I KNOW THE COLOR





## WRITE THE NUMBER



#### TRACE



## WRITE

#### SAME AND DIFFERENT

Color the pictures that are the **SAME** 







#### SAME AND DIFFERENT

Color the pictures that are the **DIFFERENT** 



# TRACE & COLOR THE SQUARES



#### LET'S HELP HIM GO BACK TO EARTH AND MEET HIS FRIENDS





#### PARTS OF THE HEAD

COMPLETE THE SPACES WITH THE FOLLOWING PARTS:

HAIR | EAR | EYE | NOSE | LIP | CHIN



# SHORT AND TALL

COLOR THE PICTURE THAT IS TALL











#### The Letter Uu

Color in the objects that start with the letter "Uu"





#### The Letter Oo

Color in the objects that start with the letter "Oo"





#### The Letter Ii

Color in the objects that start with the letter "li"





#### The Letter Ee

Color in the objects that start with the letter "Ee"





#### The Letter Aa

Color in the objects that start with the letter "Aa"







#### COUNT AND MATCH





DIRECTIONS: Trace the letters, then color the circles that have the letter you traced.





DIRECTIONS: Trace the letters, then color the circles that have the letter you traced. is for Elephant



DIRECTIONS: Trace the letters, then color the circles that have the letter you traced.





DIRECTIONS: Trace the letters, then color the circles that have the letter you traced.





DIRECTIONS: Trace the letters, then color the circles that have the letter you traced. is for Umbrella











#### DO-A-DOT

Mark the dots: A= yellow and a=green





# HANDWRITING PRACTICE