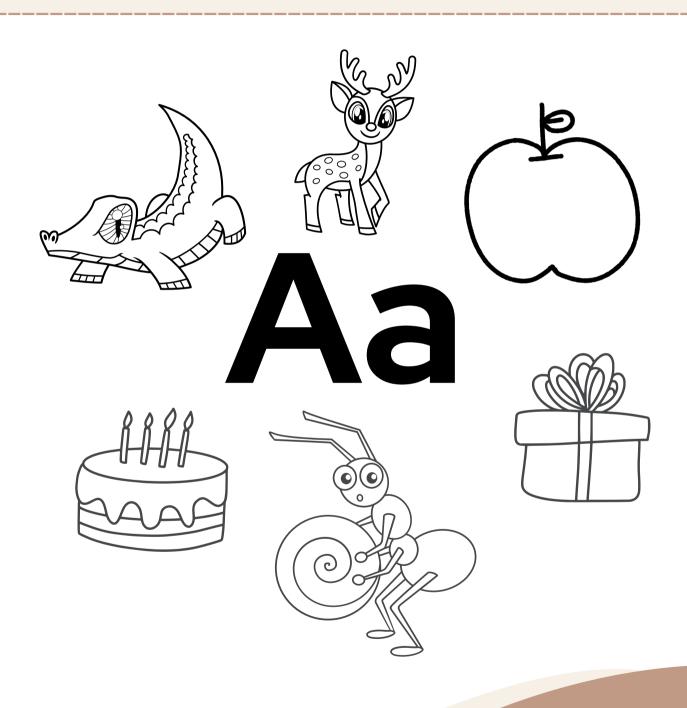

#### SAME AND DIFFERENT

Color the pictures that are the **SAME** 







#### SAME AND DIFFERENT

Color the pictures that are the **DIFFERENT** 



# TRACE & COLOR THE SQUARES



#### LET'S HELP HIM GO BACK TO EARTH AND MEET HIS FRIENDS





#### PARTS OF THE HEAD

COMPLETE THE SPACES WITH THE FOLLOWING PARTS:

HAIR | EAR | EYE | NOSE | LIP | CHIN



# SHORT AND TALL

COLOR THE PICTURE THAT IS TALL











#### The Letter Uu

Color in the objects that start with the letter "Uu"





#### The Letter Oo

Color in the objects that start with the letter "Oo"





#### The Letter Ii

Color in the objects that start with the letter "li"





#### The Letter Ee

Color in the objects that start with the letter "Ee"





#### The Letter Aa

Color in the objects that start with the letter "Aa"







#### COUNT AND MATCH





DIRECTIONS: Trace the letters, then color the circles that have the letter you traced.





DIRECTIONS: Trace the letters, then color the circles that have the letter you traced. is for Elephant



DIRECTIONS: Trace the letters, then color the circles that have the letter you traced.





DIRECTIONS: Trace the letters, then color the circles that have the letter you traced.





DIRECTIONS: Trace the letters, then color the circles that have the letter you traced. is for Umbrella











#### DO-A-DOT

Mark the dots: A= yellow and a=green





# HANDWRITING PRACTICE