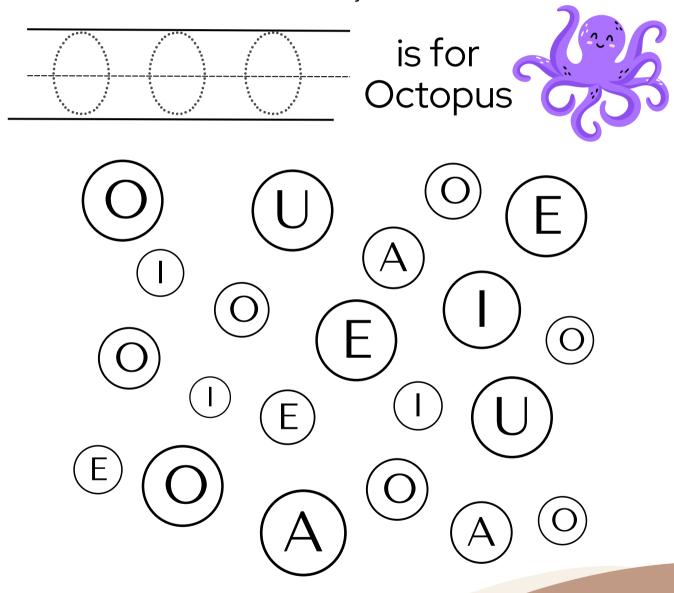

#### COUNT AND MATCH

DIRECTIONS: Trace the letters, then color the circles that have the letter you traced.

DIRECTIONS: Trace the letters, then color the circles that have the letter you traced. is for Elephant