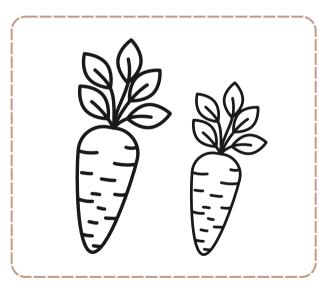

> |  |

#### ALPHABET MATCH

Connect and match the uppercase letter to the lowercase letter

# TRACE THE SOUND







# MATCH AND COLOR

Match the shapes and color them



# TRACE THE SHAPES



# MATCHING SHAPES

Connect and match the object to its corresponding shape



# MATCH THE COLORS



## I KNOW THE COLOR





# I KNOW THE COLOR





## WRITE THE NUMBER



#### TRACE



## WRITE

#### SAME AND DIFFERENT

Color the pictures that are the **SAME** 







#### SAME AND DIFFERENT

Color the pictures that are the **DIFFERENT** 



# TRACE & COLOR THE SQUARES



#### LET'S HELP HIM GO BACK TO EARTH AND MEET HIS FRIENDS





#### PARTS OF THE HEAD

COMPLETE THE SPACES WITH THE FOLLOWING PARTS:

HAIR | EAR | EYE | NOSE | LIP | CHIN



# SHORT AND TALL

COLOR THE PICTURE THAT IS TALL











#### The Letter Uu

Color in the objects that start with the letter "Uu"





#### The Letter Oo

Color in the objects that start with the letter "Oo"





#### The Letter Ii

Color in the objects that start with the letter "li"





#### The Letter Ee

Color in the objects that start with the letter "Ee"





#### The Letter Aa

Color in the objects that start with the letter "Aa"







#### COUNT AND MATCH





DIRECTIONS: Trace the letters, then color the circles that have the letter you traced.





DIRECTIONS: Trace the letters, then color the circles that have the letter you traced. is for Elephant



DIRECTIONS: Trace the letters, then color the circles that have the letter you traced.





DIRECTIONS: Trace the letters, then color the circles that have the letter you traced.