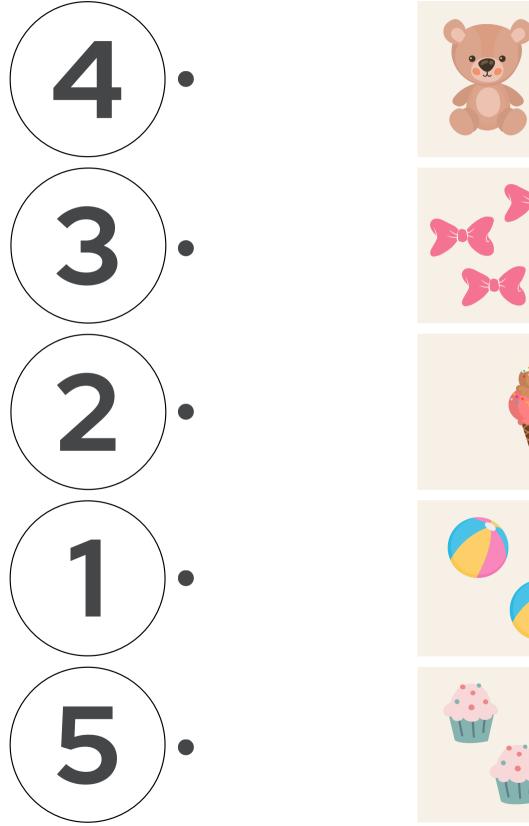

#### COUNT AND MATCH

Draw a line to connect and match

| <u> </u> |                                           | · · · · · · · · · · · · · · · · · · · | <u> </u>                              | <br> |
|----------|-------------------------------------------|---------------------------------------|---------------------------------------|------|
|          |                                           |                                       |                                       |      |
|          |                                           |                                       |                                       |      |
|          |                                           |                                       | · · · · · · · · · · · · · · · · · · · |      |
|          | <br>· · · · · · · · · · · · · · · · · · · |                                       |                                       |      |