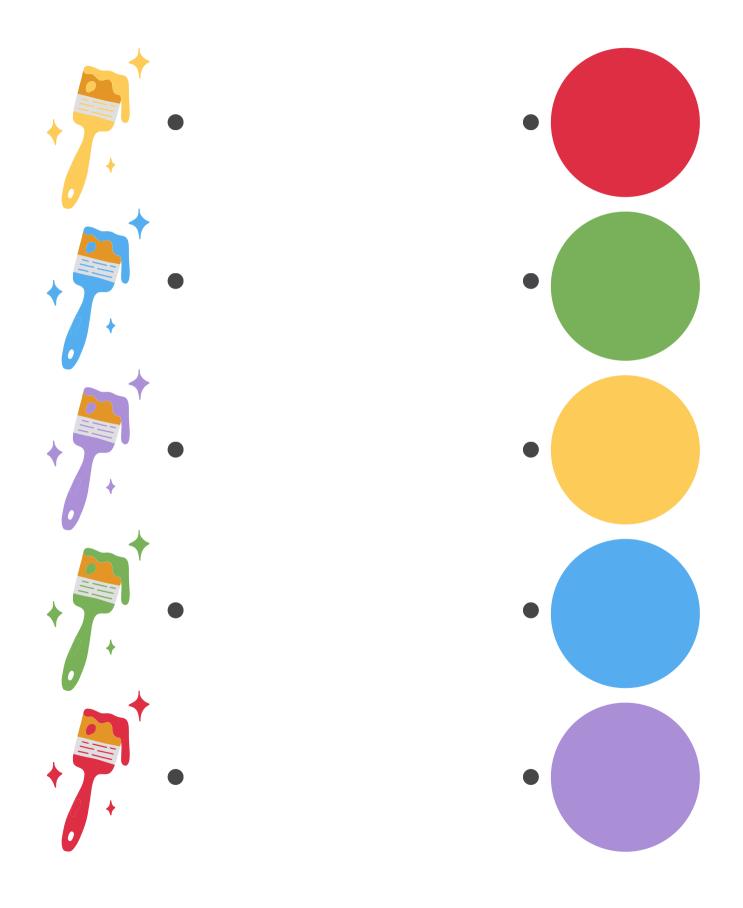

|      |      |
| <br> | <br> |
|      |      |
|      |      |
|      |      |
|      |      |

#### WRITE THE LETTERS

# a e i o u

| a | e |      |  |
|---|---|------|--|
|   |   |      |  |
|   |   |      |  |
|   |   | <br> |  |
|   |   |      |  |
|   |   |      |  |
|   |   | <br> |  |
|   |   |      |  |
|   |   |      |  |
|   |   | <br> |  |
|   |   |      |  |
|   |   |      |  |
|   |   |      |  |
|   |   | <br> |  |
|   |   |      |  |
|   |   | <br> |  |
|   |   |      |  |
|   |   | <br> |  |

#### ALPHABET MATCH

Connect and match the uppercase letter to the lowercase letter

# TRACE THE SOUND







# MATCH AND COLOR

Match the shapes and color them



# TRACE THE SHAPES



# MATCHING SHAPES

Connect and match the object to its corresponding shape



# MATCH THE COLORS



## I KNOW THE COLOR





# I KNOW THE COLOR





## WRITE THE NUMBER



#### TRACE



## WRITE

#### SAME AND DIFFERENT

Color the pictures that are the **SAME** 







#### SAME AND DIFFERENT

Color the pictures that are the **DIFFERENT** 



# TRACE & COLOR THE SQUARES



#### LET'S HELP HIM GO BACK TO EARTH AND MEET HIS FRIENDS





#### PARTS OF THE HEAD

COMPLETE THE SPACES WITH THE FOLLOWING PARTS:

HAIR | EAR | EYE | NOSE | LIP | CHIN



# SHORT AND TALL

COLOR THE PICTURE THAT IS TALL











#### The Letter Uu

Color in the objects that start with the letter "Uu"





#### The Letter Oo

Color in the objects that start with the letter "Oo"





#### The Letter Ii

Color in the objects that start with the letter "li"





#### The Letter Ee

Color in the objects that start wi