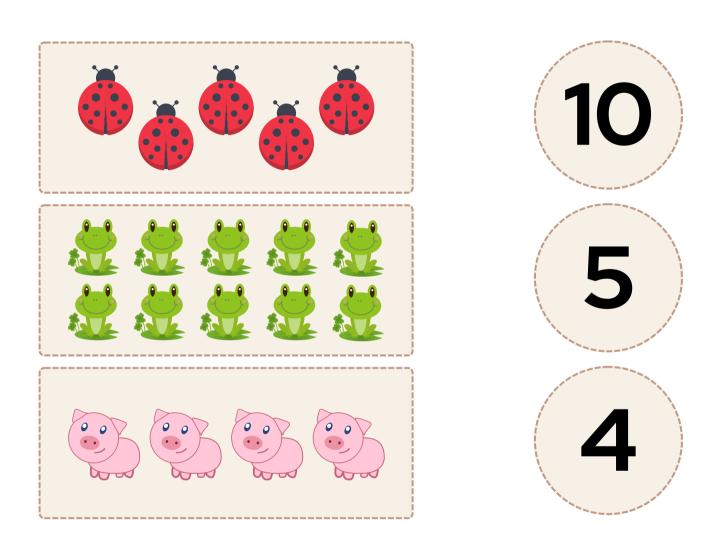

#### COUNT AND MATCH

Draw a line to connect and match

| <u> </u> |                                           | · · · · · · · · · · · · · · · · · · · | <u> </u>                              | <br> |
|----------|-------------------------------------------|---------------------------------------|---------------------------------------|------|
|          |                                           |                                       |                                       |      |
|          |                                           |                                       |                                       |      |
|          |                                           |                                       | · · · · · · · · · · · · · · · · · · · |      |
|          | <br>· · · · · · · · · · · · · · · · · · · |                                       |                                       |      |