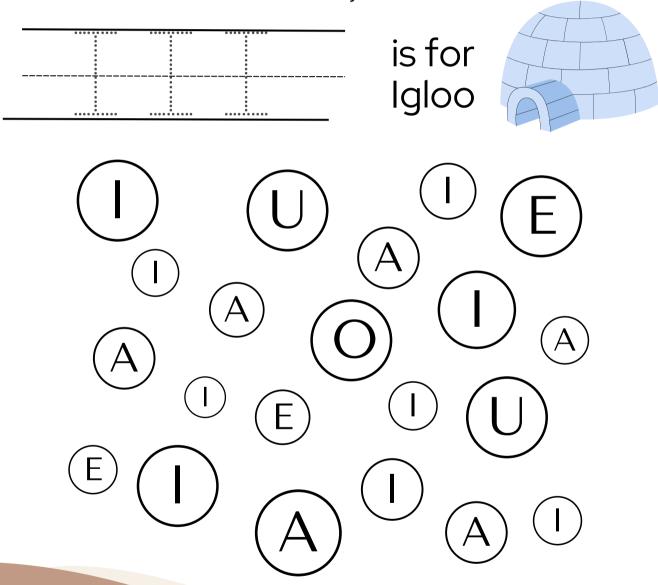

#### COUNT AND MATCH

DIRECTIONS: Trace the letters, then color the circles that have the letter you traced.

DIRECTIONS: Trace the letters, then color the circles that have the letter you traced. is for Elephant