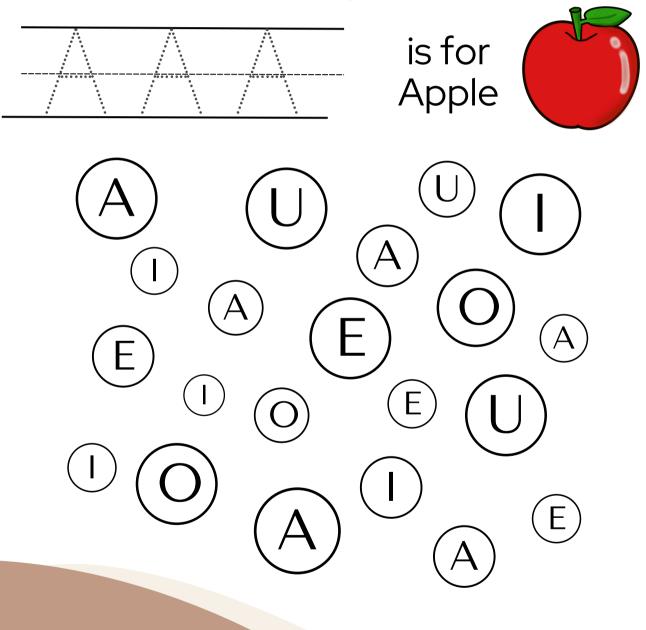

#### COUNT AND MATCH

DIRECTIONS: Trace the letters, then color the circles that have the letter you traced.

DIRECTIONS: Trace the letters, then color the circles that have the letter you traced. is for Elephant